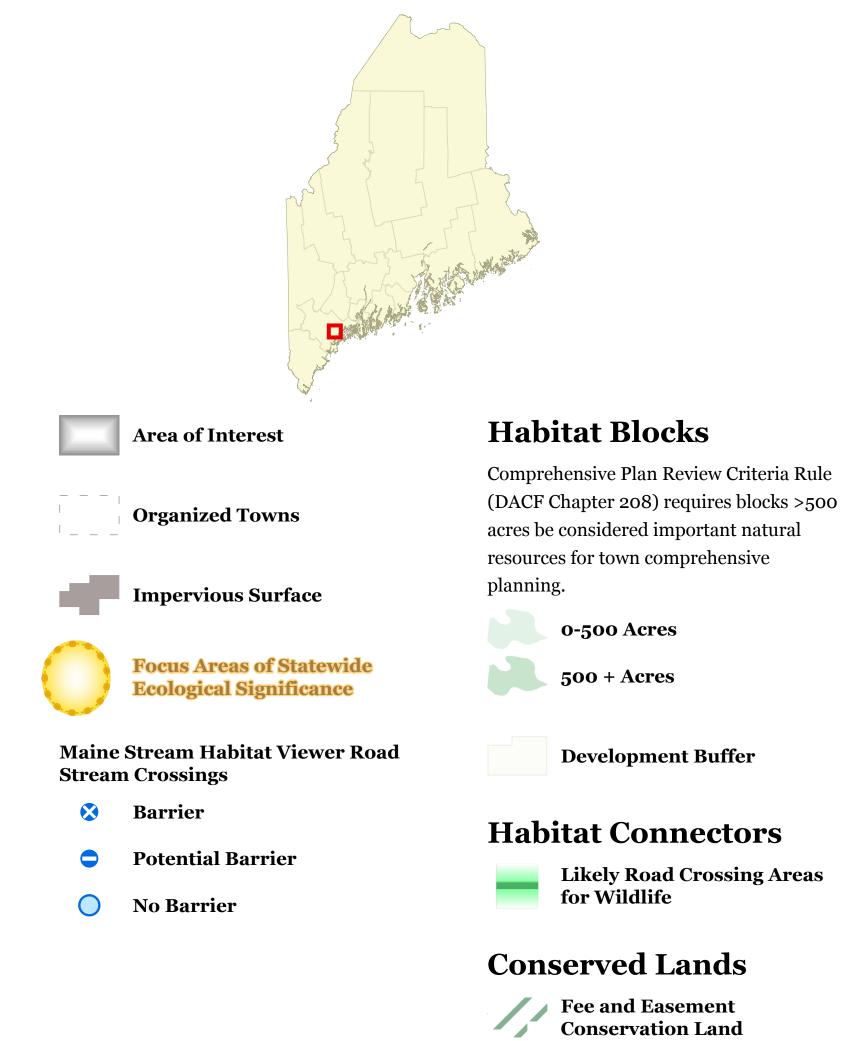

## Cumberland

This map is nonregulatory and is intended for planning purposes only

## Focus Areas of Statewide Ecological Signficance

Explore more Focus Areas on the BwH Map Viewer

CONSERVED LANDS ME Dept of Ag., Cons., and For., Land Use Planning Comm'n, UNDEVELOPED HABITAT BLOCKS Beginning with Habitat (2020)

FOCUS AREAS & HABITAT CONNECTORS Beginning with Habitat (2023)
MAINE STREAM HABITAT VIEWER CROSSINGS ME Dep. of Inland Fisheries and Wildlife (2024) ME Dep. of Inland Fisheries and Wildlife (2022)