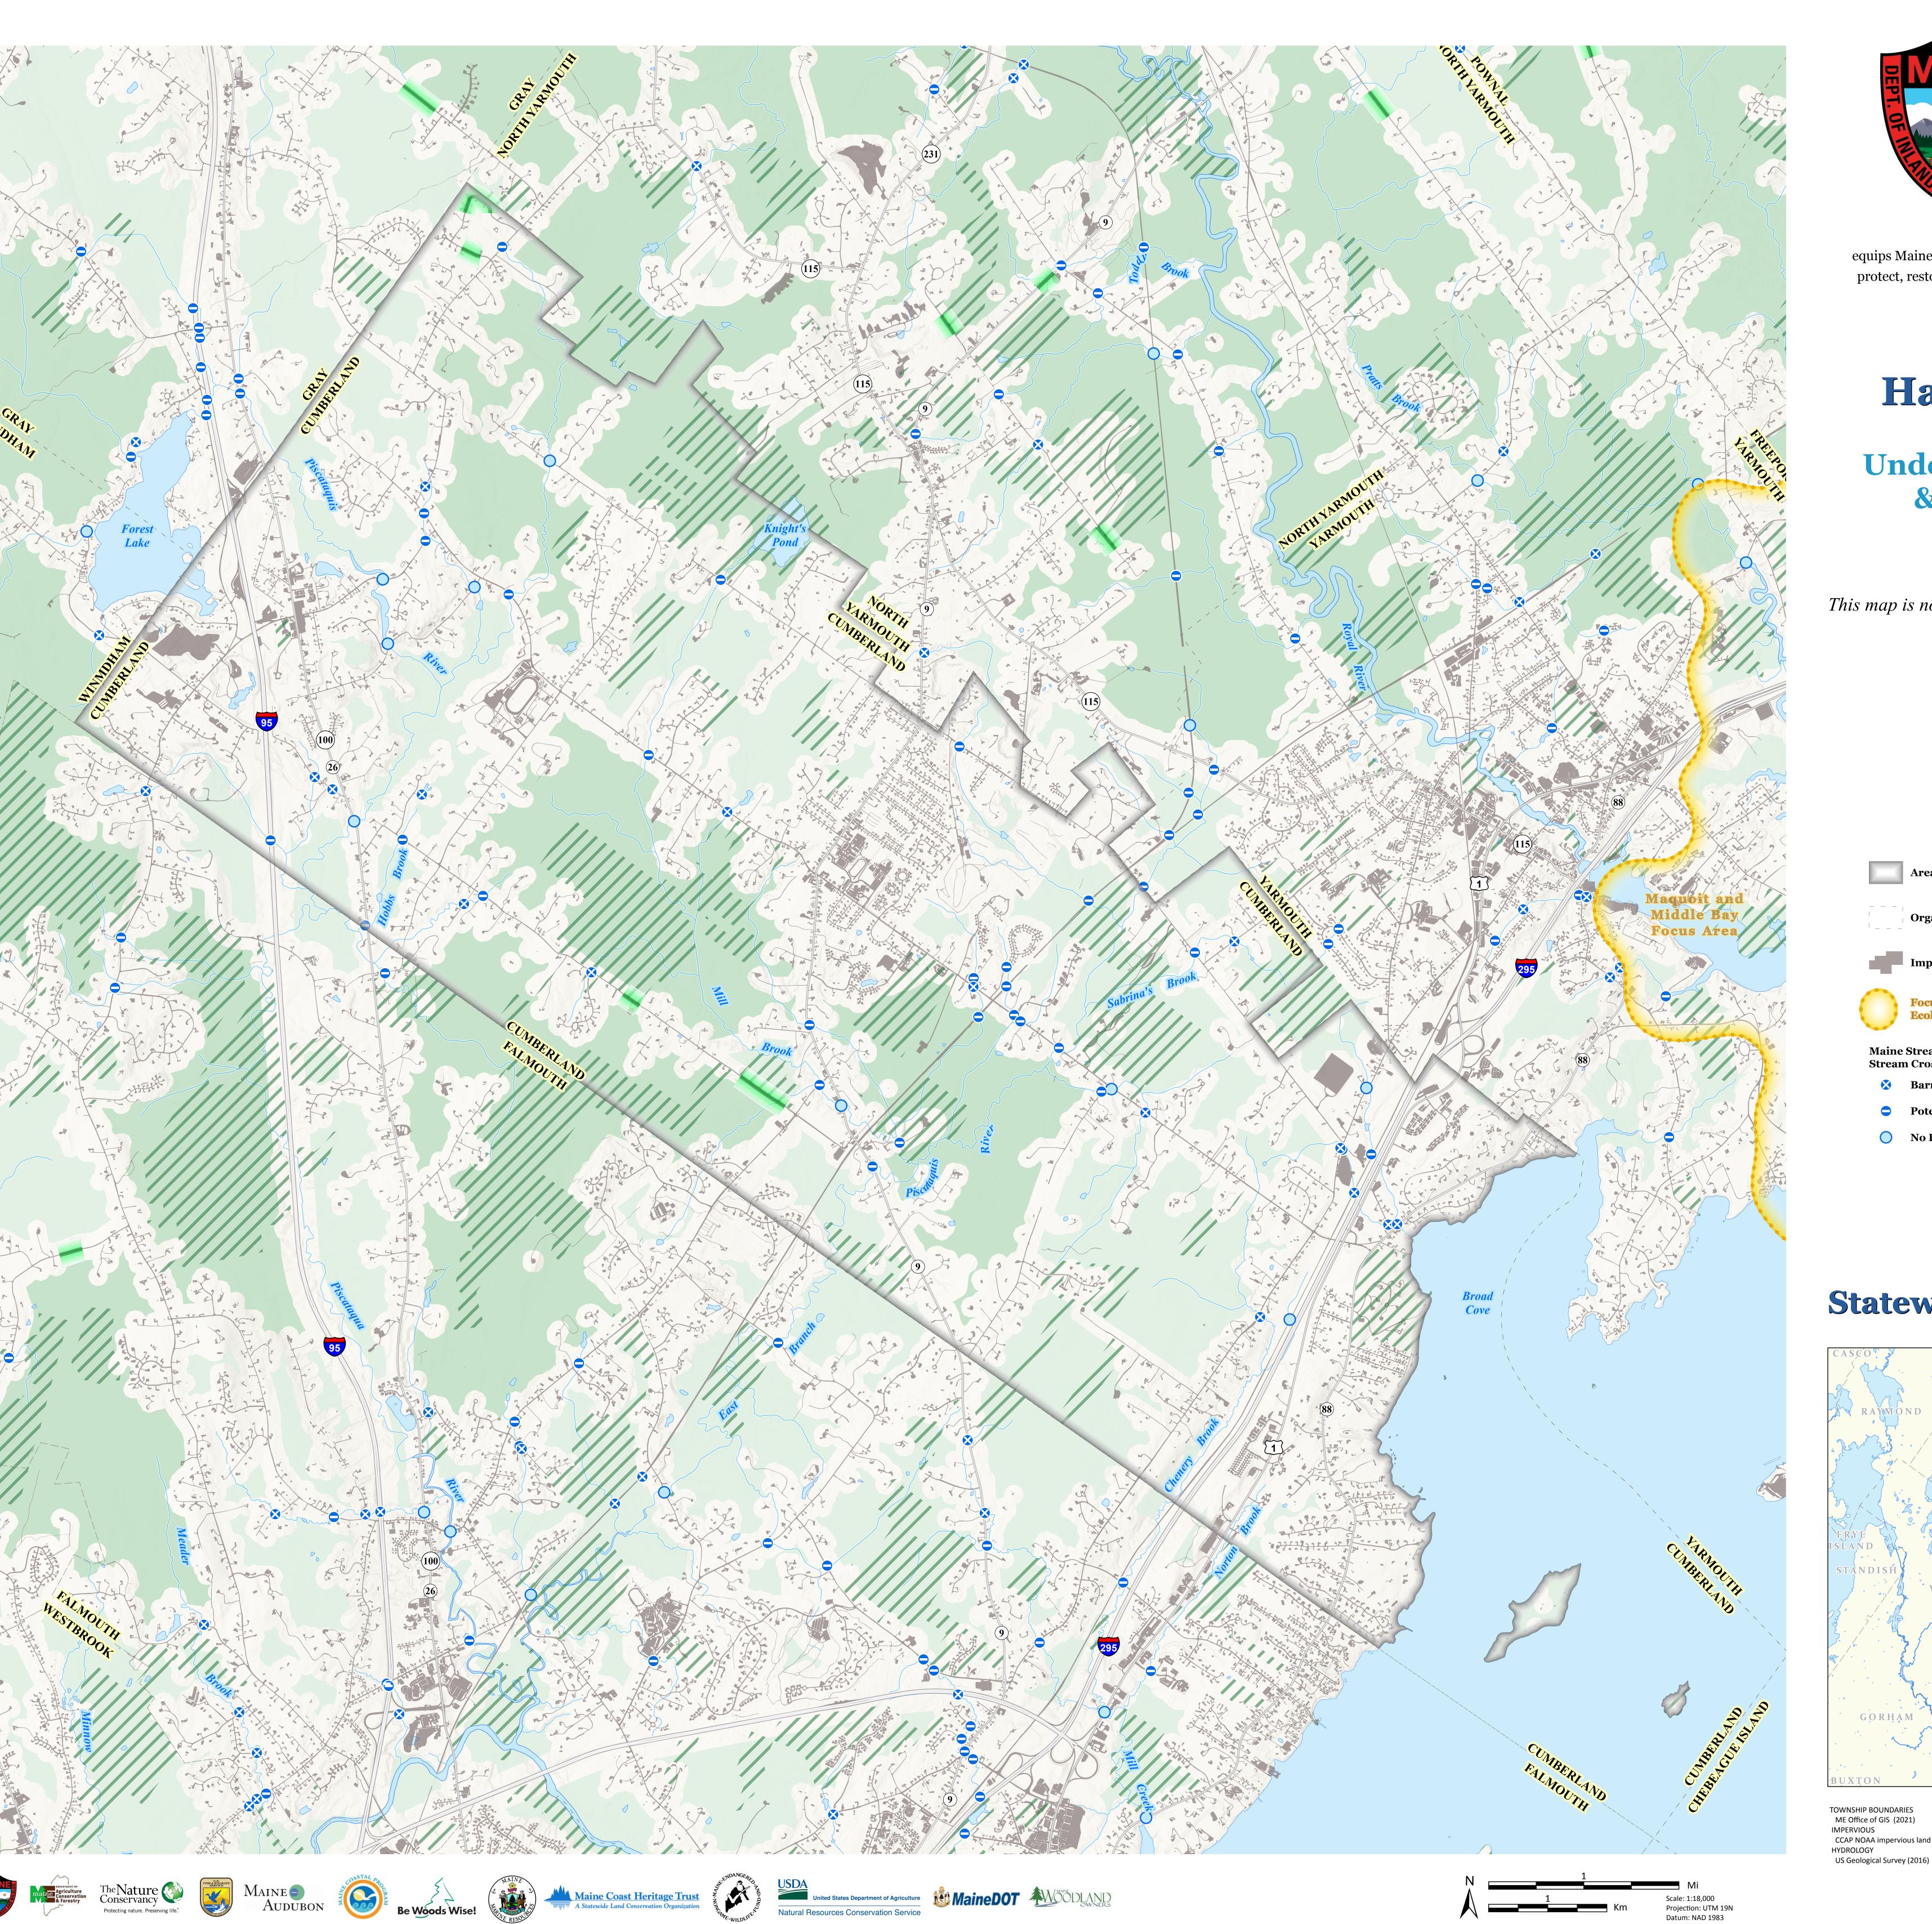

## Habitat Connectivity

Conserved Lands, Undeveloped Habitat Blocks & Habitat Connectors

## Cumberland

This map is nonregulatory and is intended for planning purposes only

## Focus Areas of Statewide Ecological Signficance

Explore more Focus Areas on the BwH Map Viewer

CONSERVED LANDS ME Dept of Ag., Cons., and For., Land Use Planning Comm'n, UNDEVELOPED HABITAT BLOCKS Beginning with Habitat (2020)

FOCUS AREAS & HABITAT CONNECTORS Beginning with Habitat (2023)
MAINE STREAM HABITAT VIEWER CROSSINGS ME Dep. of Inland Fisheries and Wildlife (2024) ME Dep. of Inland Fisheries and Wildlife (2022)